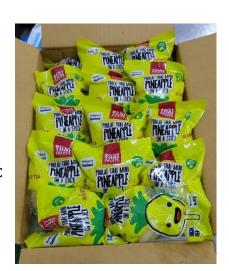

Package: Nylon bag size: 110mm x 180mm

Weight (N.W): 80g +/-3%

Carton Box R01: size L310xW225xH220 mm/50 bags

Loading Capacity: 40'CHRF- 4200 carton/20'RF- 1610 carton Shelf life: 24 months at t-20°C. Ready to use after defrosting.